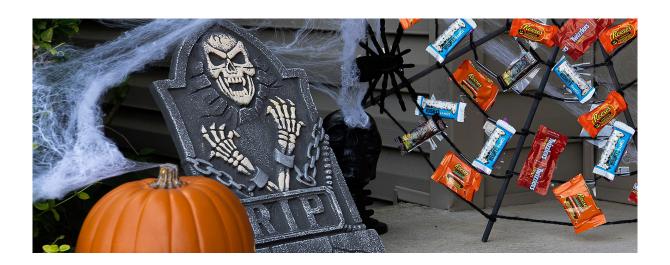

## Halloween Candy Web

## You'll Need:

- 8 Dowel rods
- Black craft paint
- Black yarn
- Scissors
- · Packing tape or clothespins
- Spider decorations
- Your favorite Hershey Halloween candy

## **Directions:**

- 1. Paint dowel rods and let them dry.
- 2. Secure rods together in a star formation using yarn to join them at the middle.
- 3. Beginning in the center, tie yarn in a knot around one rod, then connect it to the next stick, looping over one and under the next as you form the web. Pull tightly as you go to stabilize the rods. Work outward and tie off when you reach the end of the rods.
- 4. Loop plastic tape (sticky side out) between the yarn and attach the candy. You can also use clothespins.
- 5. Don't forget to add a few spiders.