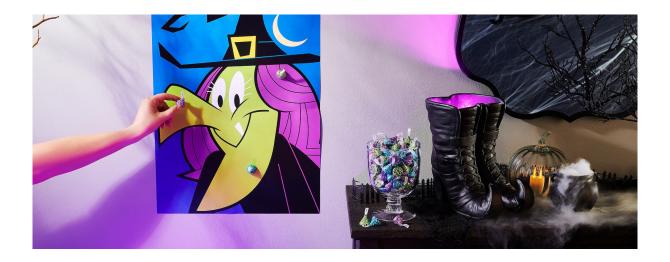

## Pin the Wart on the Witch

## **Directions:**

- 1. Print out the witch's face poster. It will print onto four pieces of paper. Trim down the white borders.
- 2. Lay the four sections face down and tape them together with clear tape to create a 17" x 22" poster of a witch's face.
- 3. Hang the poster on a wall using tape or poster clay and remove any tripping hazards nearby.
- 4. Prepare the witch's warts by placing loops of clear tape or poster clay onto the bottoms of the HERSHEY'S KISSES Chocolates.
- 5. Give each player a different color HERSHEY'S KISSES Chocolate. One by one, blindfold the player and have him or her attach the HERSHEY'S KISSES Chocolate to the poster. The person who attaches the HERSHEY'S KISSES Chocolate closest to the tip of the witch's nose wins!