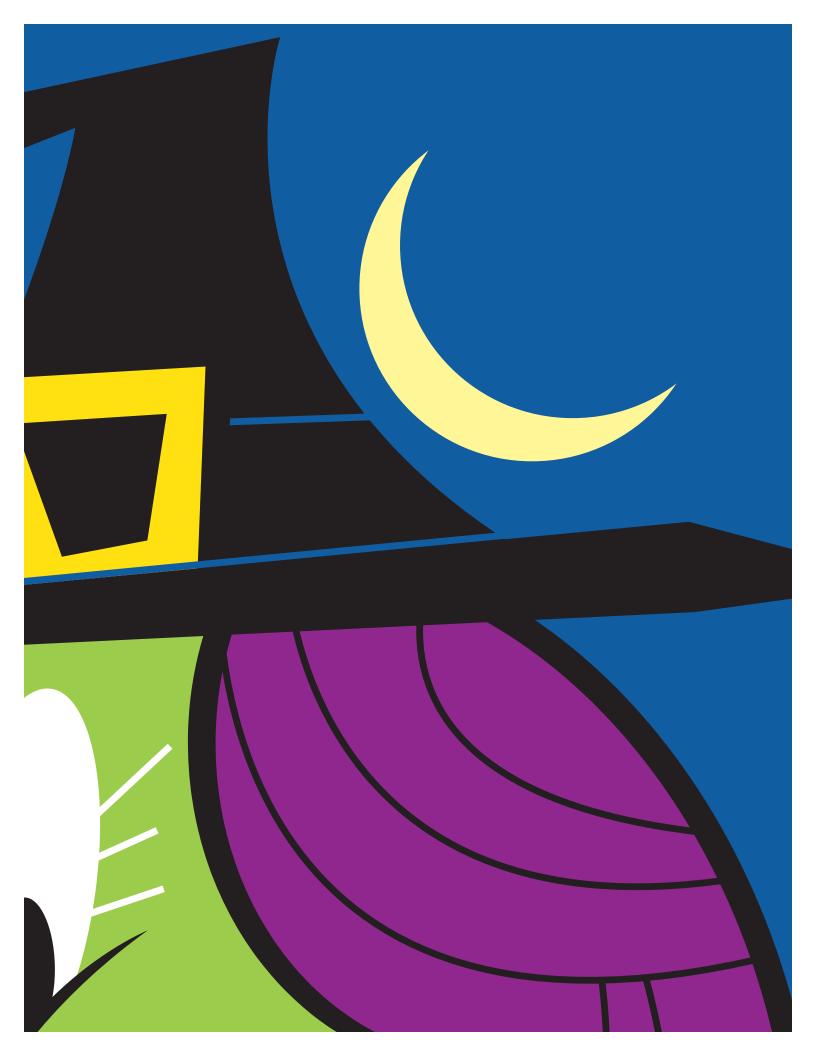

## Pin the Wart on the Witch

## **Directions:**

- 1. Print out the witch's face poster. It will print onto four pieces of paper. Trim down the white borders.
- 2. Lay the four sections face down and tape them together with clear tape to create a 17" x 22" poster of a witch's face.
- **3.** Hang the poster on a wall using tape or poster clay and remove any tripping hazards nearby.
- **4.** Prepare the witch's warts by placing loops of clear tape or poster clay onto the bottoms of the HERSHEY'S KISSES Chocolates.
- 5. Give each player a different color HERSHEY'S KISSES Chocolate. One by one, blindfold the player and have him or her attach the HERSHEY'S KISSES Chocolate to the poster. The person who attaches the HERSHEY'S KISSES Chocolate closest to the tip of the witch's nose wins!